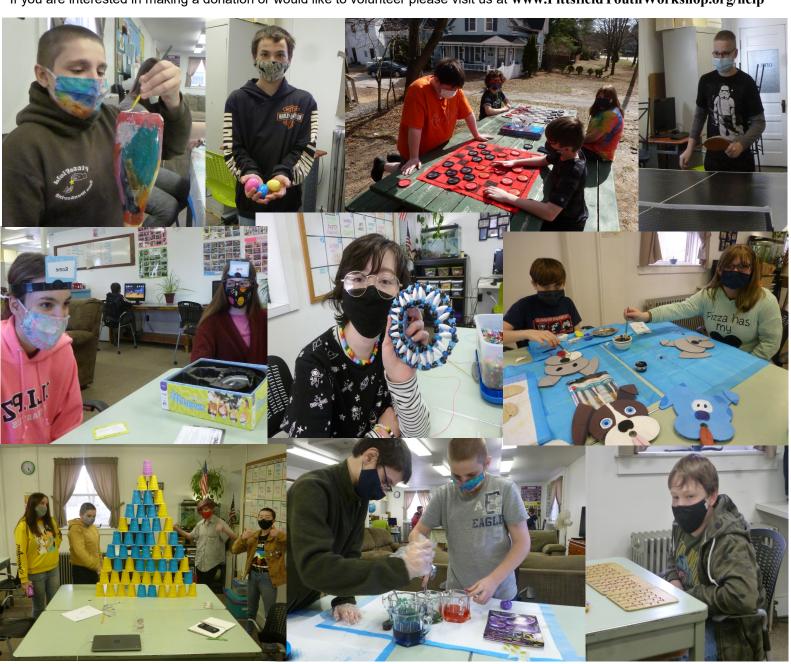

## 

PYW is open M, T, Th and F from 3:00 until 6pm. On Early Release Wednesdays we will open at 12:30 until 6pm!

PYW offers a planned activity for youth to participate in each day. If they are not interested in that activity they can choose an activity more to their liking. Every afternoon is full of opportunities and choices! On Wednesdays we will be offering cooking, in small groups, throughout the afternoon. This will give all youth the opportunity to have a chance to cook. Each youth will receive their own ingredients to complete the recipe of the day.