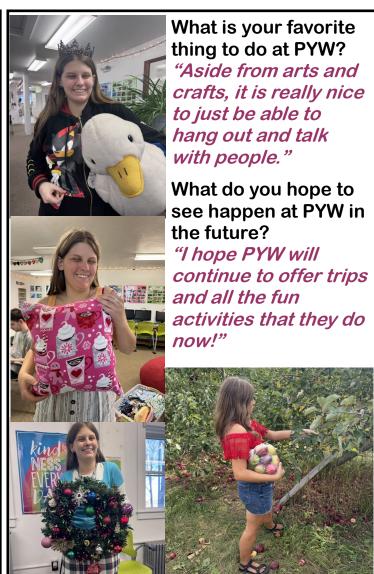

Abby

Grade 12

How long have you been coming to PYW? "A little over a year."

What made you start coming to PYW?

"My parents gave me more independence to go out on my own; I am lucky that PYW is close to home and that I can walk there!"

#### What do you like about PYW?

"I really like the trips and activities they offer, especially the arts and crafts."

What is your favorite PYW memory so far?

"I really liked the trip to the Seacoast Science Center, I hadn't been there in so long."